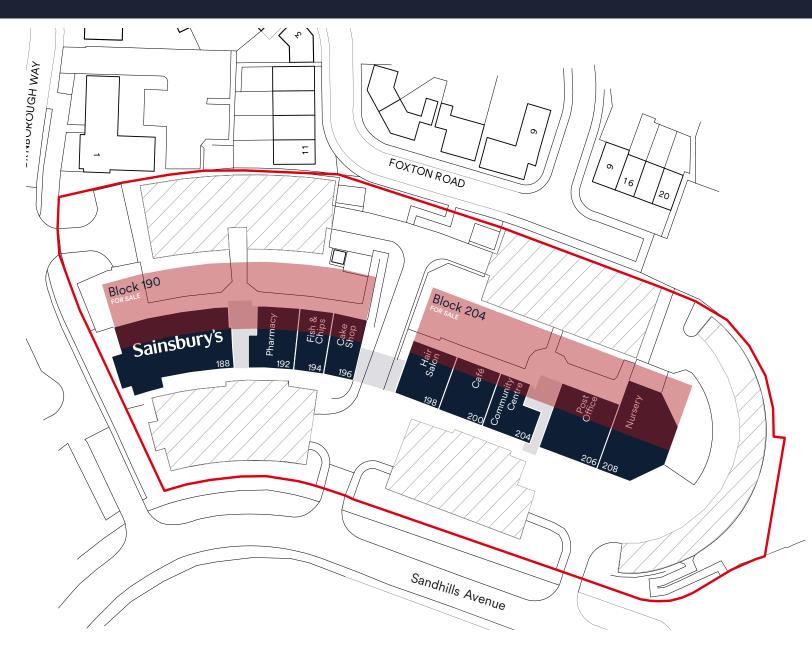

#### EXECUTIVE SUMMARY

- 51 flats available by way of a 999 year long leasehold at a peppercorn ground rent.
- 22 flats currently let on ASTs, 29 sold off with ground rent income.
- Comprises two blocks.
- Producing an annual income of £134,534 with two vacant flats.
- Break up potential.
- Rental growth to be capitalised on.
- Offers in the region of £1,950,000 (one million nine hundred and fifty thousand pounds) are invited for the long leasehold interests. This represents a low capital value of £74.14 psf, which is lower than replacement cost.

#### LOCATION

North Hamilton is located to the north of Leicester City centre. The property forms the main neighbourhood parade servicing Hamilton District Centre - a popular and densely populated residential area. Leicester is located approximately 161 km (100 miles) to the north of London, 40 miles from Birmingham (to the west) and 25 miles south of Nottingham.